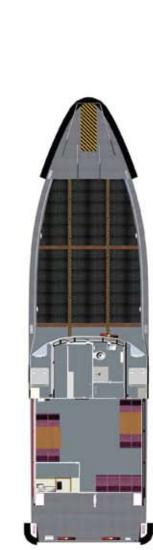

# WIND SURFEUR 1850

| owner                | TYPE    | POWER    | BOLLAND PULL |
|----------------------|---------|----------|--------------|
| Cie Maritime Chambon | Vedette | 1800 BHP | Waterjet     |

# DIMENSIONS

Length overall: 18.50 m Breadth module: 5.00 m

Draft: 1 m

Light deplacement: 26 tons

#### Fully air conditioned.

The cabin with a seating capacity of 12 pax mounted on shock absorber for greater comfort. 1 restroom.

#### FORE DECK:

Designed to carry up to 2 tons of small cargoes. Free deck space allows the use of standard basket

for loading and unloading passengers.

Deck area: 25 m<sup>2</sup>