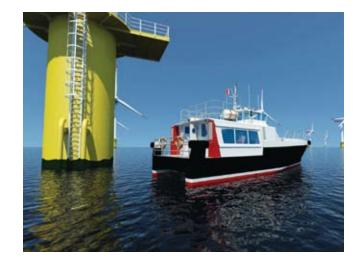

#### FORE DECK:

Designed to carry up to 2 tons of small cargoes. Free deck space allows the use of standard basket

for loading and unloading passengers.

Deck area: 25 m<sup>2</sup>

### **ELECTRONICS:**

2 VHF radio

1 Magnetic compass

1 FURUNO Radar

1 GPS

2 Watertight searchlight

1 Echo-sounder

| Aber Microsys Award                                             |                              |
|-----------------------------------------------------------------|------------------------------|
| Antie Missign Annual GENE                                       | MONOCOQUE EOLIEN 18 M 12 PAX |
| 100                                                             | GENERAL ARRANGEMENT          |
| 53108 Gwoong Delenile<br>(0000 X 97 23 49<br>Fee G2 23 97 23 53 |                              |