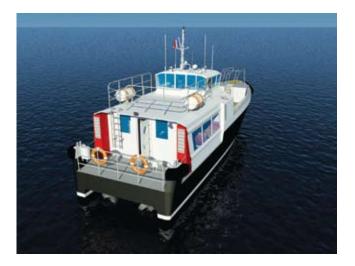

#### Fully air conditioned.

The cabin with a seating capacity of 12 pax mounted on shock absorber for greater comfort. 1 restroom.

#### machinery

Main engines: 2 x MAN-2842 LE 405

Max output: 1800 BHP

Waterjet: 2 x Hamilton Waterjet 403

Insulated engine room Generator: 19 kVA