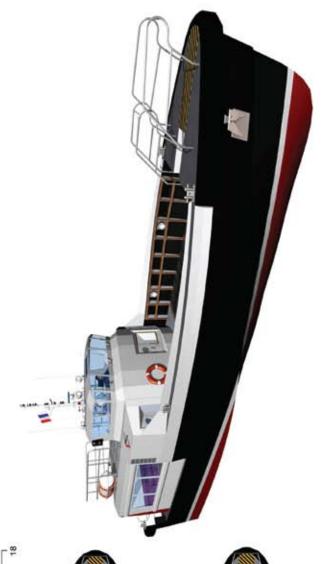

# DIMENSIONS

Length overall: 18.50 m Breadth module: 5.00 m

Draft: 1 m

Light deplacement: 26 tons

#### FORE DECK:

Designed to carry up to 2 tons of small cargoes. Free deck space allows the use of standard basket

for loading and unloading passengers.

Deck area: 25 m<sup>2</sup>