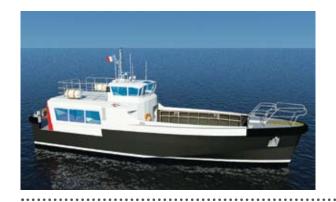

# WIND SURFEUR 1850

| owner                | TYPE    | POWER    | BOLLAND PULL |
|----------------------|---------|----------|--------------|
| Cie Maritime Chambon | Vedette | 1800 BHP | Waterjet     |

# DIMENSIONS

Length overall: 18.50 m Breadth module: 5.00 m

Draft: 1 m

Light deplacement: 26 tons

## SPEED RANGE

Light craft, maximum speed: **30 Knots**Crusing speed with 12 passengers: **28 Knots**Cruising speed at full load: **25 Knots** 

Consumption at cruising speed: 250 I/hour Consumption at maximum speed: 320 I/hour