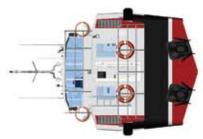

## accomopation

#### Fully air conditioned.

The cabin with a seating capacity of 12 pax mounted on shock absorber for greater comfort. 1 restroom.

## EQUIPMENT AND ELECTRONIC

### **ELECTRONICS:**

2 VHF radio

1 Magnetic compass

1 FURUNO Radar

1 GPS

2 Watertight searchlight

1 Echo-sounder

| Aber Microsys Award                                             |                              |
|-----------------------------------------------------------------|------------------------------|
| Antie Missign Annual GENE                                       | MONOCOQUE EOLIEN 18 M 12 PAX |
| 100                                                             | GENERAL ARRANGEMENT          |
| 53108 Gwoong Delenile<br>(0000 X 97 23 49<br>Fee G2 23 97 23 53 |                              |