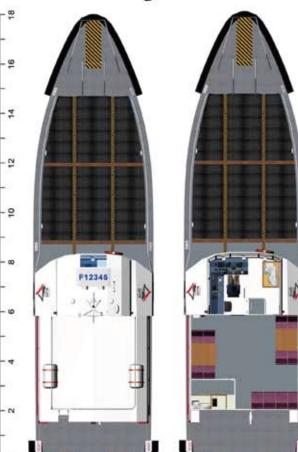

## accomopation

#### Fully air conditioned.

The cabin with a seating capacity of 12 pax mounted on shock absorber for greater comfort. 1 restroom.

#### FORE DECK:

Designed to carry up to 2 tons of small cargoes. Free deck space allows the use of standard basket

for loading and unloading passengers.

Deck area: 25 m<sup>2</sup>